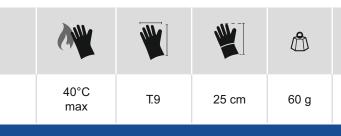

9543670077

✓ ali.imani@obss.in





**HANDLING GLOVES** 

## **CUT-RESISTANT HANDLING GLOVES**

Ref. 045897

Suitable for all major work requiring good dexterity and signiicant protection against mechanical risks, particularly cutting (level 3).

## **STRENGTHS**

- Seamless mounting: improves comfort of the user (no roughness, no heating points).
- Improves dexterity when grasping thin objects.
- The polyurethane coating offers excellent grip on dry and greasy parts.



Material: 100% Polyethylene.

## Assembly:

- Knitted in one piece from high tenacity ibres (High density polyethylene).
- Elasticated wrist.





All sectors

## **STANDARDS**