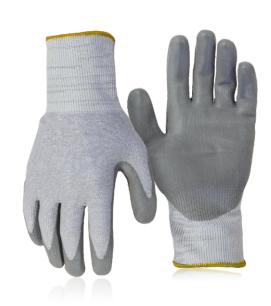

## **CUT-RESISTANT HANDLING GLOVES**

Ref. 045897

Suitable for all major work requiring good dexterity and signiicant protection against mechanical risks, particularly cutting (level 3).

## **STRENGTHS**

- Seamless mounting: improves comfort of the user (no roughness, no heating points).
- Improves dexterity when grasping thin objects.
- The polyurethane coating offers excellent grip on dry and greasy parts.

Material: 100% Polyethylene.

## Assembly:

- Knitted in one piece from high tenacity ibres (High density polyethylene).
- Elasticated wrist.

All sectors