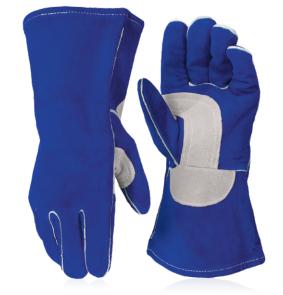

# **REINFORCED WELDING GLOVES**

Ref. 045873

Welding gloves made of reinforced cowhide leather with heat-resistant inner lining.

#### **STRENGTHS**

- teather reinforcement on palm and thumb for greater resistance and longer glove life.
- Good thermal insulation and comfort thanks to the cotton lining.
- Robustness and quality of a soft and thick crust leather.

## **FEATURES**

Material: cowhide leather.

### Assembly:

- Leather reinforcement on palm and thumb.
- American type with webbed thumb.
- Major and annular separately sewn to the rest of the palm).
- Cuff fully lined with cotton canvas.
- Edging on the edge of the cuff.