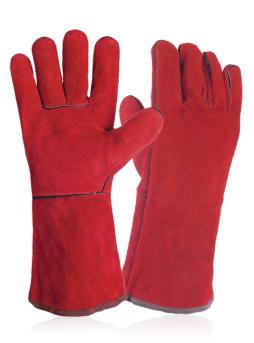

## Welding gloves in cowhide leather with inner lining against heat.

#### **STRENGTHS**

- 🔂 Easy to remove thanks to its wide cuff.
- Very resistant and good quality leather.
- Good heat insulation.

### **FEATURES**

Material: cowhide leather.

### Assembly:

- American type with webbed thumb.
- Major and annular separately applied (sewn separately to the rest of the palm).
- Cuff fully lined with cotton canvas.
- Edging on the edge of the cuff.