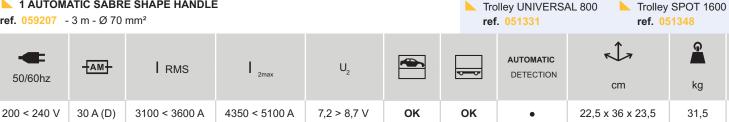

metal sheet and the trigger is pressed.

### A COMPLETE, VERSATILE MACHINE

The EXPERT is designed to carry out multiple body shop tasks. The operative has the choice of 7 dedicated programs:

7直

- · dent pulling operations
- · welding of wavy wire or pulling rings 2 § ₽
  - · removal of dents using copper stars
  - · carbon electrodes for sheets shrinking
- 5 1 welding of keys for lateral rods
- **5** O · welding of rings for earth ixing
  - welding of studs to ix earth and connection cables to vehicles

### SUPPLIED WITH ALL STANDARD ACCESSORIES REQUIRED **TO OPERATE**



**1 GUN WITH TRIGGER** ref. 057524 - 2 m - Ø 70 mm<sup>2</sup>



1 SPOTTER BOX PRO ref. 050075



Cable length: earth: 2 m

power supply: 8 m

1 AUTOMATIC SABRE SHAPE HANDLE

ref. 059207 - 3 m - Ø 70 mm<sup>2</sup>





**MADE in FRANCE**