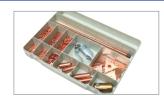

### SUPPLIED WITH ALL STANDARD ACCESSORIES REQUIRED **TO OPERATE**

**1 GUN WITH TRIGGER** ref. 057524 - 2 m - Ø 70 mm<sup>2</sup>

1 SPOTTER BOX PRO ref. 050075

Cable length: earth: 2 m

power supply: 8 m

1 AUTOMATIC SABRE SHAPE HANDLE