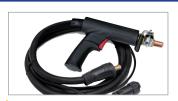

### SUPPLIED WITH ALL STANDARD ACCESSORIES REQUIRED **TO OPERATE**

**1 GUN WITH TRIGGER** ref. 057524 - 2 m - Ø 70 mm<sup>2</sup>

1 SPOTTER BOX PRO ref. 050075

Cable length: earth: 2 m

power supply: 8 m

1 AUTOMATIC SABRE SHAPE HANDLE