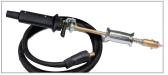

when the tool is in contact with the metal sheet. manual operation: the Arc begins when the tool is in contact with the metal sheet and the trigger is pressed.

### A COMPLETE, VERSATILE MACHINE

The EXPERT is designed to carry out multiple body shop tasks. The operative has the choice of 7 dedicated programs:

7直

- · dent pulling operations
- · welding of wavy wire or pulling rings 2 § ₽
  - · removal of dents using copper stars
  - · carbon electrodes for sheets shrinking
- 5 1 welding of keys for lateral rods
- **5** O · welding of rings for earth ixing
  - welding of studs to ix earth and connection cables to vehicles

### SUPPLIED WITH ALL STANDARD ACCESSORIES REQUIRED **TO OPERATE**



**1 GUN WITH TRIGGER** ref. 057524 - 2 m - Ø 70 mm<sup>2</sup>



1 SPOTTER BOX PRO ref. 050075



Cable length: earth: 2 m

power supply: 8 m

1 AUTOMATIC SABRE SHAPE HANDLE

ref. 059207 - 3 m - Ø 70 mm<sup>2</sup>





**MADE in FRANCE**