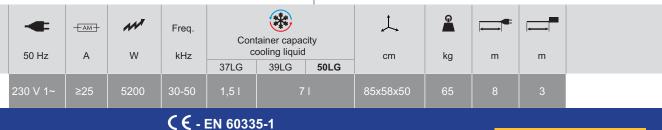

#### High heating performance:

5200W, adjustable by steps of 500W. Heats up directly in the heart of the metal, at a depth of 6mm. Brings a piece of steel to red hot (around 1000°C) :

|            | 37LG     | 39LG     | 50LG                 |
|------------|----------|----------|----------------------|
| $\bigcirc$ | M10 1s   | M12 1s   | M14 1s               |
| *<br>*     | 2 mm 5 s | 2 mm 5 s | 4 mm 5 s<br>2 mm 3 s |
| - Ar-      | Ø1015s   | Ø1015s   | Ø 10 10 s            |

3 metre long inductor cable, allowing to work at heights.

Reinforced protection for the use with generators and against permanent overvoltage up to 400V (factory tested).

PFC feature: Power factor correction: regulates and uses the power supply more e ciently.

 Supplied with a complete inductor 20° (ref 056862).

• This product requires the cooling liquid to be replaced regularly (ref 052246).