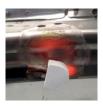

# The ideal tool for mechanical and maintenance:

- essential to release steering linkage (wheel alignment).
- removal of glow plugs, seized up wipers, spare wheel crates.
- releasing of seized up bolts, releasing of steering ball joints without damaging the bellow.
- releasing of shaft drives seized up in the hub.
- removal of automotive or truck exhaust lines.

## but also for car body work:

- removal of steel or aluminium elements assembled with glue.
- straightening of bent frames (if not HSS).

Side member heating (if not HSS)

Releasing of rusted bolts

Releasing of steering linkage