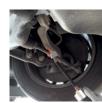

# The ideal tool for mechanical and maintenance:

- essential to release steering linkage (wheel alignment).
- removal of glow plugs, seized up wipers, spare wheel crates.
- releasing of seized up bolts, releasing of steering ball joints without damaging the bellow.
- releasing of shaft drives seized up in the hub.
- removal of automotive or truck exhaust lines.

## but also for car body work:

- removal of steel or aluminium elements assembled with glue.
- straightening of bent frames (if not HSS).

Side member heating (if not HSS)

Releasing of rusted bolts

Releasing of steering linkage