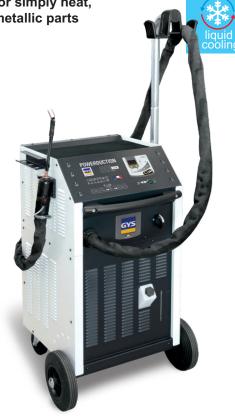

# **POWERDUCTION 50LG**

The POWERDUCTION 50LG provides instant and powerful heating to release, or simply heat, steel or aluminium. Equipped with a liquid cooling unit, the product can heat metallic parts during minutes without interruption.

# The ideal tool for mechanical and maintenance:

- essential to release steering linkage (wheel alignment).
- removal of glow plugs, seized up wipers, spare wheel crates.
- releasing of seized up bolts, releasing of steering ball joints without damaging the bellow.
- releasing of shaft drives seized up in the hub.
- removal of automotive or truck exhaust lines.

## but also for car body work:

- removal of steel or aluminium elements assembled with glue.
- straightening of bent frames (if not HSS).

Side member heating (if not HSS)

Releasing of rusted bolts

Releasing of steering linkage