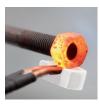

#### High heating performance:

5200W, adjustable by steps of 500W. Heats up directly in the heart of the metal, at a depth of 6mm. Brings a piece of steel to red hot (around 1000°C) :

|            | 37LG     | 39LG     | 50LG                 |
|------------|----------|----------|----------------------|
| $\bigcirc$ | M10 1s   | M12 1s   | M14 1s               |
| *<br>*     | 2 mm 5 s | 2 mm 5 s | 4 mm 5 s<br>2 mm 3 s |
| - Ar-      | Ø1015s   | Ø1015s   | Ø 10 10 s            |

#### · Safety and time savings:

Immediate heating, without lame, on a speciic area, allowing to work close to cables, pipes, or any other part sensitive to heat, without dismantling.

Confortable to use: