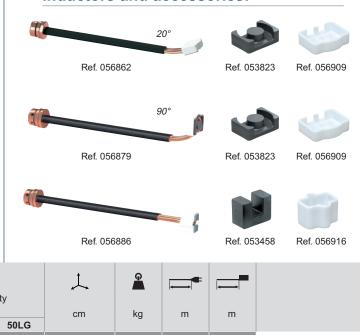

 Supplied with a complete inductor 20° (ref 056862).

• This product requires the cooling liquid to be replaced regularly (ref 052246).

# Inductors and accessories:

www.gys.fr