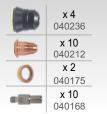

# **ACCESSORIES & CONSUMABLES**

Consumables box IPT40 039957

Compass kit 040205

PLASMA 600 trollev 040298

|  | -                  | <del>-</del> [AM]- |                    | max 1 1 Severance cut |     | max 1 Clean cut |     | EN60974-1<br>(40°C) |                | Air system      |        | <b>♣</b> /₽       | <b>€</b>          |                                                        |  |
|--|--------------------|--------------------|--------------------|-----------------------|-----|-----------------|-----|---------------------|----------------|-----------------|--------|-------------------|-------------------|--------------------------------------------------------|--|
|  | 50/60hz            |                    | min⊳max            | Acier<br>Steel        | Alu | Acier<br>Steel  | Alu | IA<br>(60%)         | X%<br>(I2 max) | Pressure<br>bar | L / mm | Kompressor inside | cm/kg             | Protected & compatible<br>POWER GENERATOR<br>(+/- 15%) |  |
|  | 230V 1~<br>110V 1~ | 16 A<br>32 A       | 10-30 A<br>10-30 A | 15                    | 10  | 10              | 8   | 23 A<br>19 A        | 30 %<br>25 %   | 2.5<br>-<br>9   | 115    | -                 | 45x28x20<br>/10.8 | 6 kW                                                   |  |