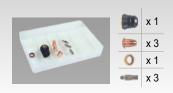

# **ACCESSORIES & CONSUMABLES**

Consumables box IPT40 039957

Compass kit 040205

PLASMA 600 trollev 040298

|  | -                  | <del>-</del> [AM]- |                    | max 1 1 Severance cut |     | max 1 Clean cut |     | EN60974-1<br>(40°C) |                | Air system      |        | <b>♣</b> /₽       | <b>€</b>          |                                                        |  |
|--|--------------------|--------------------|--------------------|-----------------------|-----|-----------------|-----|---------------------|----------------|-----------------|--------|-------------------|-------------------|--------------------------------------------------------|--|
|  | 50/60hz            |                    | min⊳max            | Acier<br>Steel        | Alu | Acier<br>Steel  | Alu | IA<br>(60%)         | X%<br>(I2 max) | Pressure<br>bar | L / mm | Kompressor inside | cm/kg             | Protected & compatible<br>POWER GENERATOR<br>(+/- 15%) |  |
|  | 230V 1~<br>110V 1~ | 16 A<br>32 A       | 10-30 A<br>10-30 A | 15                    | 10  | 10              | 8   | 23 A<br>19 A        | 30 %<br>25 %   | 2.5<br>-<br>9   | 115    | -                 | 45x28x20<br>/10.8 | 6 kW                                                   |  |